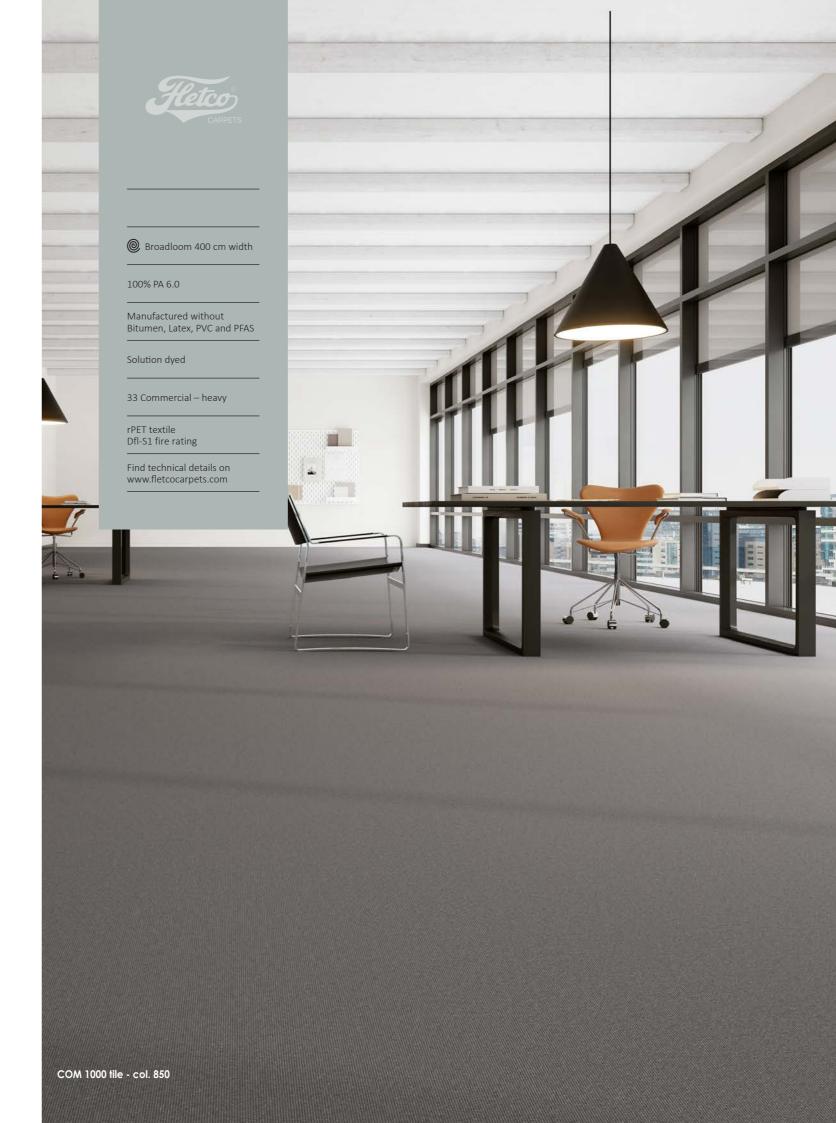

## COM 1000 - quality and functionality at all times

With its stringently simple design, COM 1000 is the essence of a timeless carpet with an emphasis on exquisite quality and exceptional functionality. The classic expression sparks associations to cobblestone paving, a classic architectural element in the urban space.

The flat-woven carpet is the obvious first choice in settings with extraordinary cleaning requirements along with high standards for quality and comfort.

COM 1000 is woven from dyed-in-the-wool yarn, which ensures that the carpet will stay beautiful in settings that are subject to especially demanding cleaning procedures.