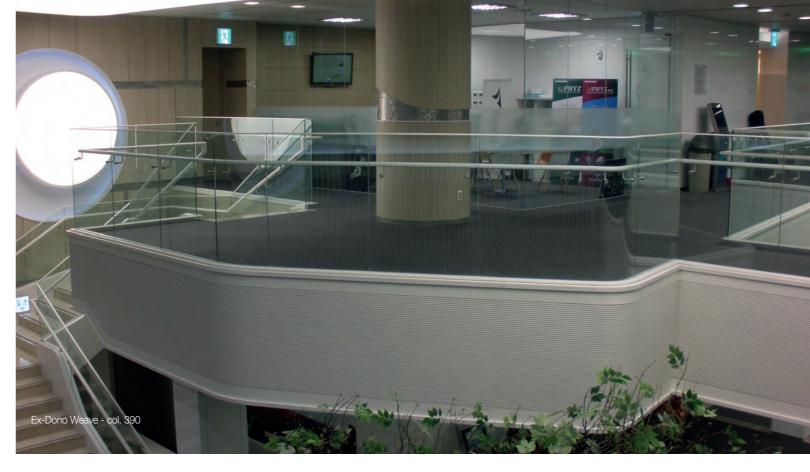

## Ex-Dono Weave

AB/WT RESIDENTIAL AB/WT - Dfl rating

Broadloom

100% PA 6.6 Invista Antron® Legacy™

Continuous dyed

33 Commercial – heavy

350700 Residential - 116 m2