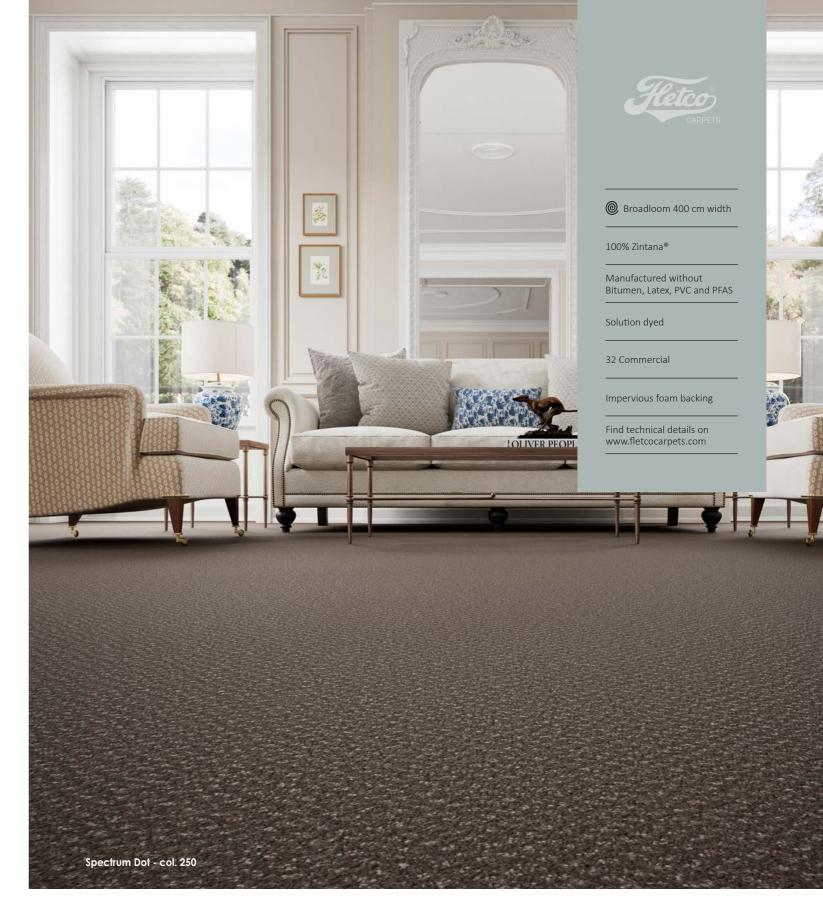

# SPECTRUM DOT

 A classic tufted carpet, highly suitable for healthcare, commercial, and educational interiorseducational interiors

Spectrum Dot is a cut-pile, solution-dyed polypropylene carpet designed to withstand rigorous cleaning requirements, including the use of strong chemicals to remove stains and unpleasant odors- all while maintaining its original appearance.

Spectrum Dot features our B1-0ME antimicrobial yarn treatment, which eliminates microorganisms upon contact with the fibers. The B1-0ME treatment is non-leaching and does not diminish over time, even when exposed to frequent heavy cleaning.