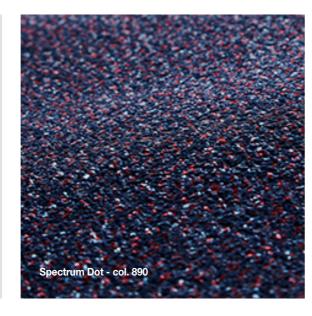

# SPECTRUM DOT

 A classic tufted carpet, highly suitable for healthcare, commercial, and educational interiorseducational interiors

Spectrum Dot is a cut-pile, solution-dyed polypropylene carpet designed to withstand rigorous cleaning requirements, including the use of strong chemicals to remove stains and unpleasant odors- all while maintaining its original appearance.

Spectrum Dot features our B1-0ME antimicrobial yarn treatment, which eliminates microorganisms upon contact with the fibers. The B1-0ME treatment is non-leaching and does not diminish over time, even when exposed to frequent heavy cleaning.