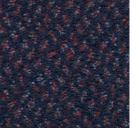

## IMPERVIOUS FOAM

438210 - 1035 m2

438890 2592

2 m2 438800 - 2652 m2

SPECTRUM TONALS

- A classic tufted carpet, highly suitable for healthcare, commercial, and educational interiors

Spectrum Tonals is a cut-pile, solution-dyed polypropylene carpet designed to withstand rigorous cleaning requirements, including the use of strong chemicals to remove stains and unpleasant odors- all while maintaining its original appearance.

Spectrum Tonals features our B1-0ME antimicrobial yarn treatment, which eliminates microorganisms upon contact with the fibers. The B1-0ME treatment is non-leaching and does not diminish over time, even when exposed to frequent heavy cleaning.

**440640** - 540 m2

440650 3024 m2