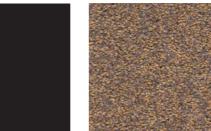

when exposed to frequent heavy cleaning.

## IMPERVIOUS FOAM







438210 - 1035 m2









438890 2592

2 m2 438800 - 2652 m2

SPECTRUM TONALS

- A classic tufted carpet, highly suitable for healthcare, commercial, and educational interiors

Spectrum Tonals is a cut-pile, solution-dyed polypropylene carpet designed to withstand rigorous cleaning requirements, including the use of strong chemicals to remove stains and unpleasant odors- all while maintaining its original appearance.

Spectrum Tonals features our B1-0ME antimicrobial yarn treatment, which eliminates microorganisms upon contact with the fibers. The B1-0ME treatment is non-leaching and does not diminish over time, even when exposed to frequent heavy cleaning.

























**440640** - 540 m2



440650 3024 m2