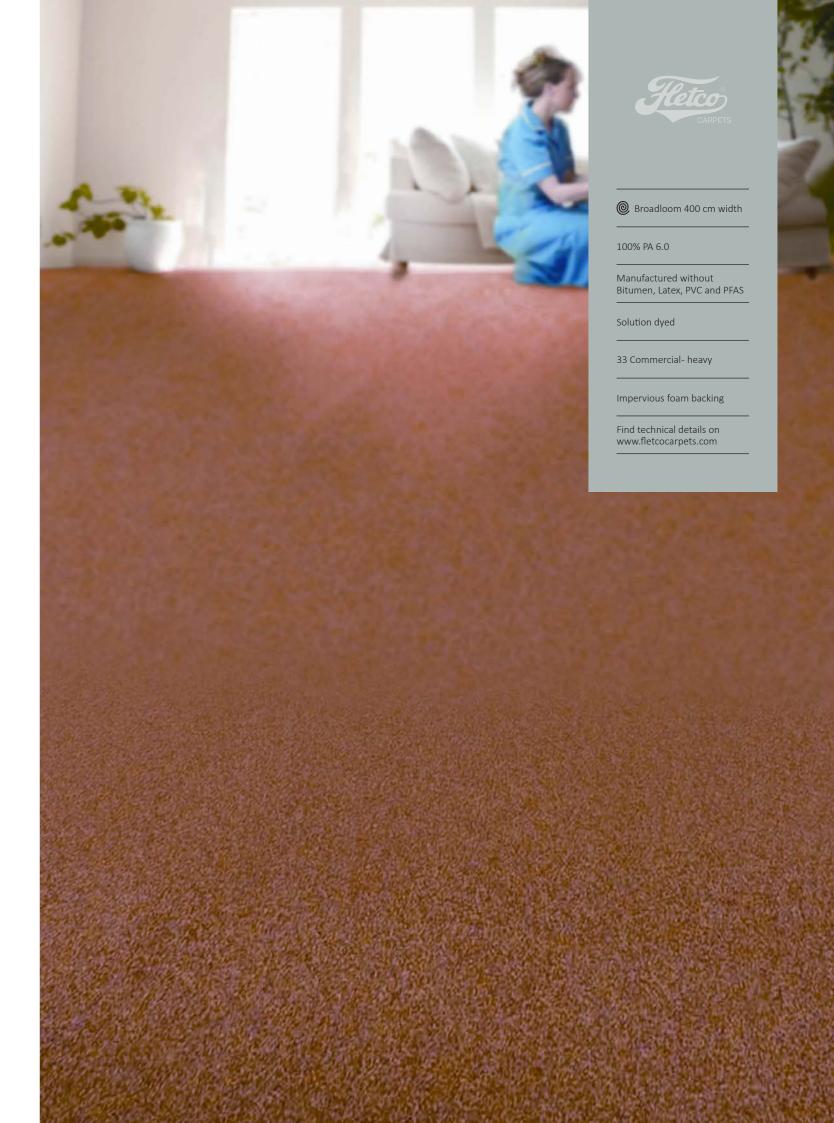

## PALETTE PRO

Palette Pro is a durable cut pile solution dyed nylon carpet rated Cfl-s1 according to the EU fire standard 13501-1 making it the safe choice in commercial settings such as healthcare and educational institutions. It is classified 33 – heavy commercial use.

Palette Pro includes our BI-OME anti-microbial yarn treatment, which kills the microorganisms when they get in contact with the fibers. The BI-OME treatment is non-leaching and does not diminish over time, even when exposed to heavy cleaning. It is available in our innovative impervious backing, which provides a line of defense against subfloor contamination and adding extra comfort, thermal insulation and sound absorption. The carpet can withstand extraordinary cleaning requirements, like e.g. the use of strong chemicals for removing stains or unpleasant odors, while maintaining its original appearance.