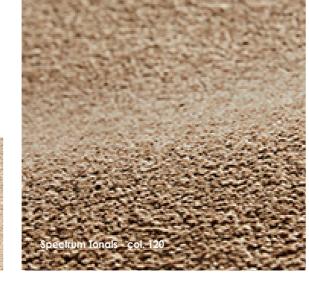

## IMPERVIOUS FOAM

438210 - 1035 m2

438890 2592

2 m2 438800 - 2652 m2

SPECTRUM TONALS

- A classic tufted carpet, highly suitable for healthcare, commercial, and educational interiors

Spectrum Tonals is a cut-pile, solution-dyed polypropylene carpet designed to withstand rigorous cleaning requirements, including the use of strong chemicals to remove stains and unpleasant odors- all while maintaining its original appearance.

Spectrum Tonals features our B1-0ME antimicrobial yarn treatment, which eliminates microorganisms upon contact with the fibers. The B1-0ME treatment is non-leaching and does not diminish over time, even when exposed to frequent heavy cleaning.