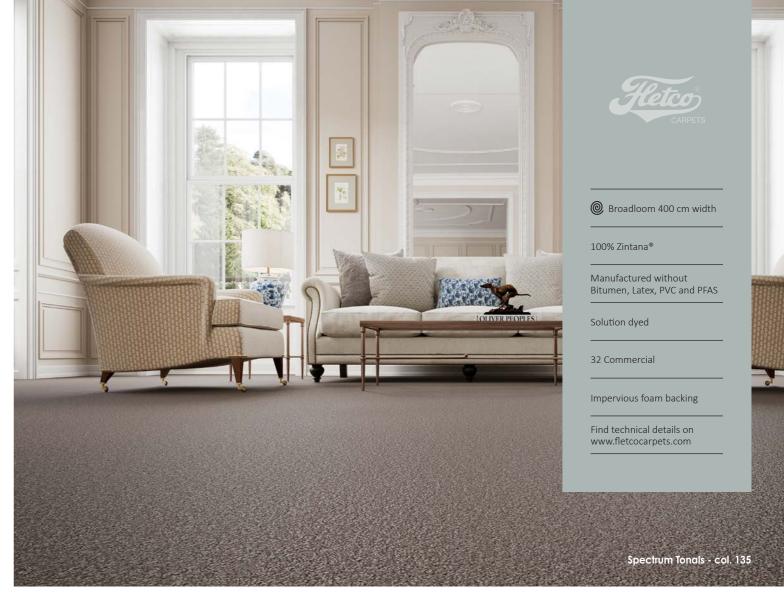

## IMPERVIOUS FOAM

438210 - 1035 m2

438890 2592

2 m2 438800 - 2652 m2

SPECTRUM TONALS

- A classic tufted carpet, highly suitable for healthcare, commercial, and educational interiors

Spectrum Tonals is a cut-pile, solution-dyed polypropylene carpet designed to withstand rigorous cleaning requirements, including the use of strong chemicals to remove stains and unpleasant odors- all while maintaining its original appearance.

Spectrum Tonals features our B1-0ME antimicrobial yarn treatment, which eliminates microorganisms upon contact with the fibers. The B1-0ME treatment is non-leaching and does not diminish over time, even when exposed to frequent heavy cleaning.