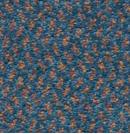

## IMPERVIOUS FOAM

438210 - 1035 m2

438890 2592

2 m2 438800 - 2652 m2

SPECTRUM TONALS

- A classic tufted carpet, highly suitable for healthcare, commercial, and educational interiors

Spectrum Tonals is a cut-pile, solution-dyed polypropylene carpet designed to withstand rigorous cleaning requirements, including the use of strong chemicals to remove stains and unpleasant odors- all while maintaining its original appearance.

Spectrum Tonals features our B1-0ME antimicrobial yarn treatment, which eliminates microorganisms upon contact with the fibers. The B1-0ME treatment is non-leaching and does not diminish over time, even when exposed to frequent heavy cleaning.

**440640** - 540 m2

440650 3024 m2