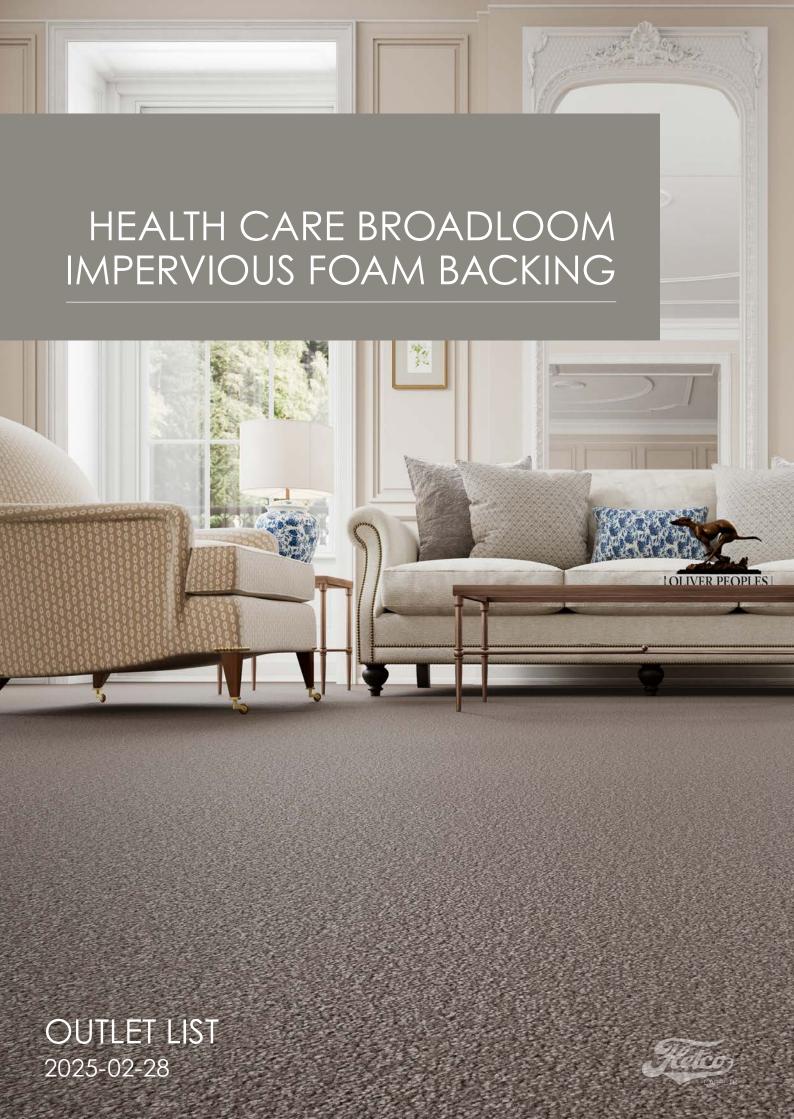

## PALETTE PRO

Palette Pro is a durable cut pile solution dyed nylon carpet rated Cfl-s1 according to the EU fire standard 13501-1 making it the safe choice in commercial settings such as healthcare and educational institutions. It is classified 33 – heavy commercial use.

Palette Pro includes our BI-OME anti-microbial yarn treatment, which kills the microorganisms when they get in contact with the fibers. The BI-OME treatment is non-leaching and does not diminish over time, even when exposed to heavy cleaning. It is available in our innovative impervious backing, which provides a line of defense against subfloor contamination and adding extra comfort, thermal insulation and sound absorption. The carpet can withstand extraordinary cleaning requirements, like e.g. the use of strong chemicals for removing stains or unpleasant odors, while maintaining its original appearance.