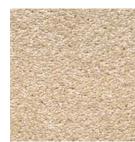

## IMPERVIOUS FOAM

438210 - 1035 m2

438890 2592

2 m2 438800 - 2652 m2

SPECTRUM TONALS

- A classic tufted carpet, highly suitable for healthcare, commercial, and educational interiors

Spectrum Tonals is a cut-pile, solution-dyed polypropylene carpet designed to withstand rigorous cleaning requirements, including the use of strong chemicals to remove stains and unpleasant odors- all while maintaining its original appearance.

Spectrum Tonals features our B1-0ME antimicrobial yarn treatment, which eliminates microorganisms upon contact with the fibers. The B1-0ME treatment is non-leaching and does not diminish over time, even when exposed to frequent heavy cleaning.

**440640** - 540 m2

440650 3024 m2