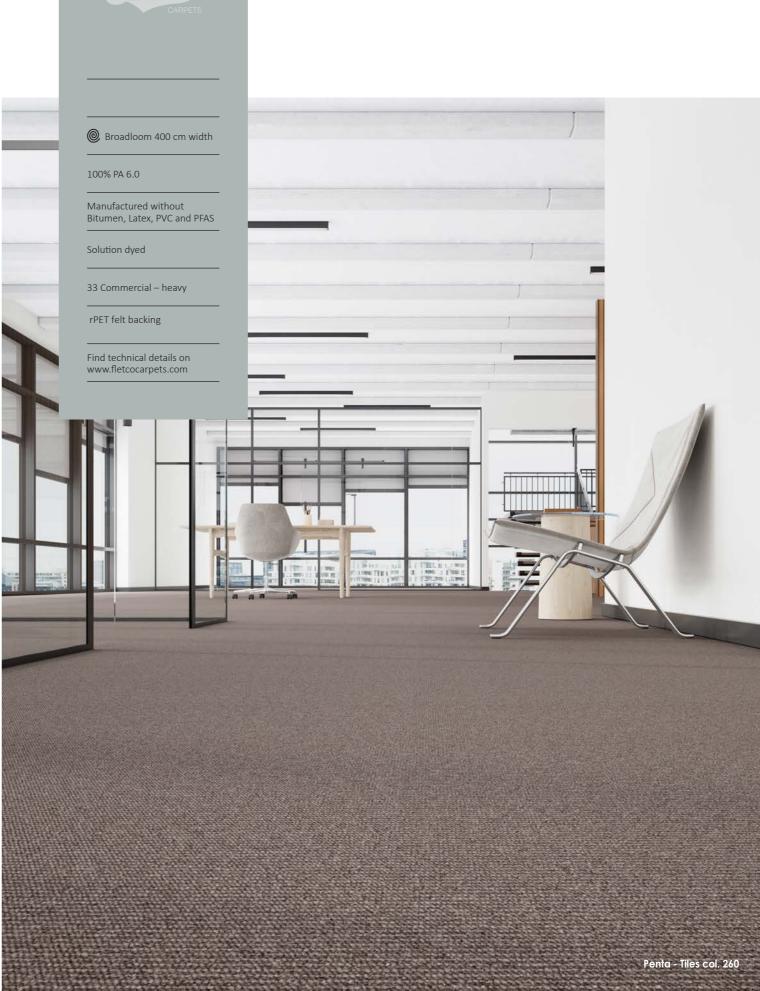

design reveals a different story, like the first sprouts in a field, pushing up with exuberant vitality.

Penta Stripe is a revolutionizing yarn-dyed tufted carpet in four layers. All materials and every single layer are carefully selected with an emphasis on sustainability, total product weight and indoor climate comfort – key elements that help bring this classic design into the future. The dyed-in-the-wool yarn is a top choice when special cleaning criteria apply, as it ensures that the carpet maintains its beautiful appearance over time.

Available as broadloom in a muted, universally applicable colour scale.

## EcoTex felt backing

All Penta Stripe broadloom products can be supplied as Penta Stripe EcoTiles





327901 - 2<mark>192m2</mark>



327903 - 352 m2



327904 - 3464 m2





## LUXOR

Luxor is a very soft, tufted broadloom which is very suitable for extra-heavy commercial use. It gives a room a soft yet exclusive look

FELT BACKING (2 METER WIDTH)





330280 - 30 m2



330360 - 40 m2







3302850 - 71 m2