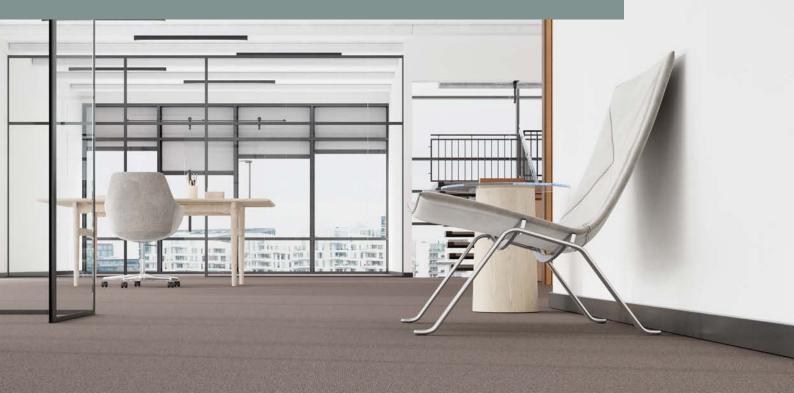

## PENTA STRIPE

- the budding green revolution

At first glance, with their small, dense loops, Penta Stripe may look like a traditional bouclé carpet. However, an in-depth look at the design reveals a different story, like the first sprouts in a field, pushing up with exuberant vitality.

Penta Stripe is a revolutionizing yarn-dyed tufted carpet in four layers. All materials and every single layer are carefully selected with an emphasis on sustainability, total product weight and indoor climate comfort – key elements that help bring this classic design into the future. The dyed-in-the-wool yarn is a top choice when special cleaning criteria apply, as it ensures that the carpet maintains its beautiful appearance over time.

Available as broadloom in a muted, universally applicable colour scale.