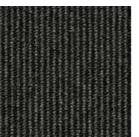

## PENTA STRIPE

- the budding green revolution

At first glance, with their small, dense loops, Penta Stripe may look like a traditional bouclé carpet. However, an in-depth look at the design reveals a different story, like the first sprouts in a field, pushing up with exuberant vitality.

Penta Stripe is a revolutionizing yarn-dyed tufted carpet in four layers. All materials and every single layer are carefully selected with an emphasis on sustainability, total product weight and indoor climate comfort – key elements that help bring this classic design into the future. The dyed-in-the-wool yarn is a top choice when special cleaning criteria apply, as it ensures that the carpet maintains its beautiful appearance over time.