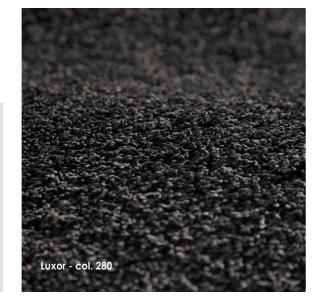

## LUXOR

Luxor is a very soft, tufted broadloom which is very suitable for extra-heavy commercial use. It gives a room a soft yet exclusive look

FELT BACKING (2 METER WIDTH)

330280 - 30 m2

330360 - 40 m2

3302850 - 71 m2