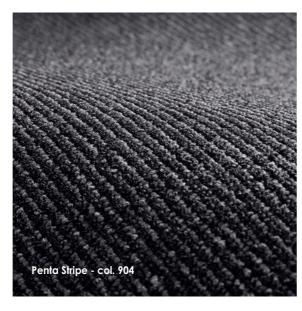

## PENTA STRIPE

- the budding green revolution

At first glance, with their small, dense loops, Penta Stripe may look like a traditional bouclé carpet. However, an in-depth look at the design reveals a different story, like the first sprouts in a field, pushing up with exuberant vitality.

Penta Stripe is a revolutionizing yarn-dyed tufted carpet in four layers. All materials and every single layer are carefully selected with an emphasis on sustainability, total product weight and indoor climate comfort – key elements that help bring this classic design into the future. The dyed-in-the-wool yarn is a top choice when special cleaning criteria apply, as it ensures that the carpet maintains its beautiful appearance over time.

Available as broadloom in a muted, universally applicable colour scale.