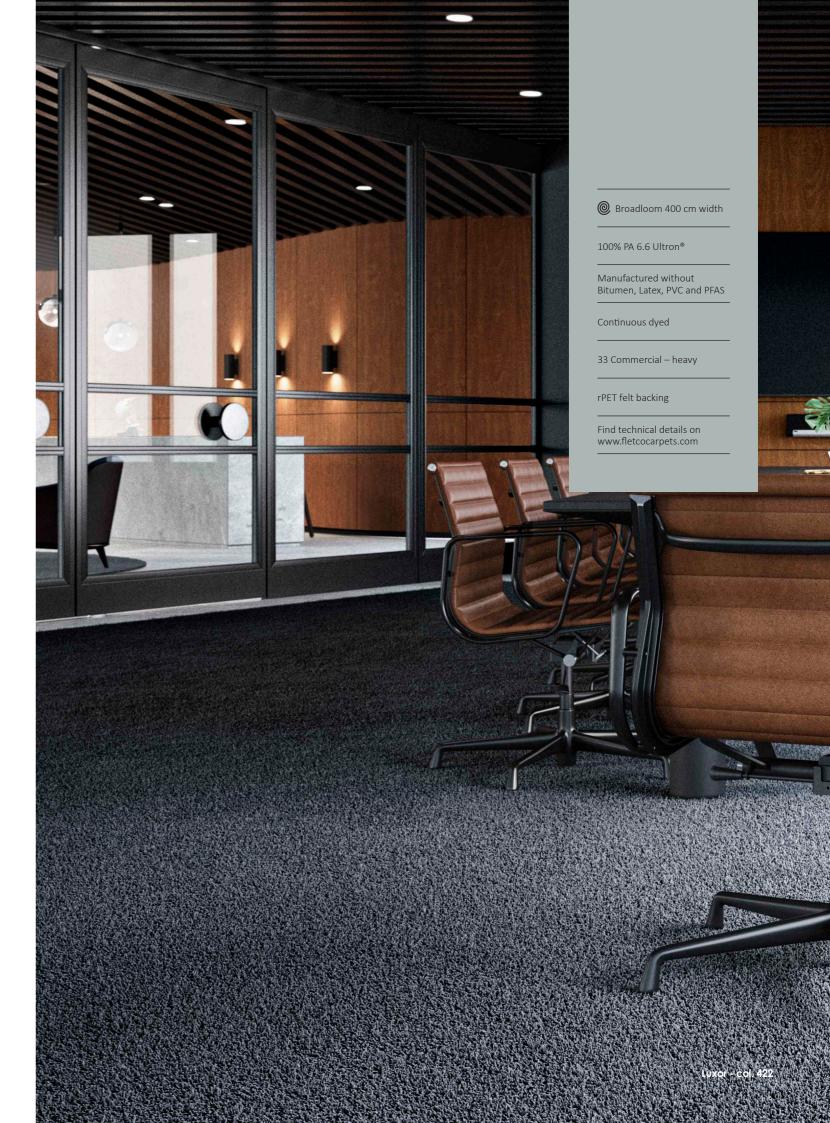

## LUXOR

Luxor is a very soft, tufted broadloom which is very suitable for extra-heavy commercial use. It gives a room a soft yet exclusive look

FELT BACKING (2 METER WIDTH)

330280 - 30 m2

330360 - 40 m2

3302850 - 71 m2