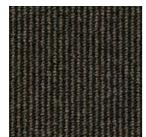

## PENTA STRIPE

- the budding green revolution

At first glance, with their small, dense loops, Penta Stripe may look like a traditional bouclé carpet. However, an in-depth look at the design reveals a different story, like the first sprouts in a field, pushing up with exuberant vitality.

Penta Stripe is a revolutionizing yarn-dyed tufted carpet in four layers. All materials and every single layer are carefully selected with an emphasis on sustainability, total product weight and indoor climate comfort – key elements that help bring this classic design into the future. The dyed-in-the-wool yarn is a top choice when special cleaning criteria apply, as it ensures that the carpet maintains its beautiful appearance over time.