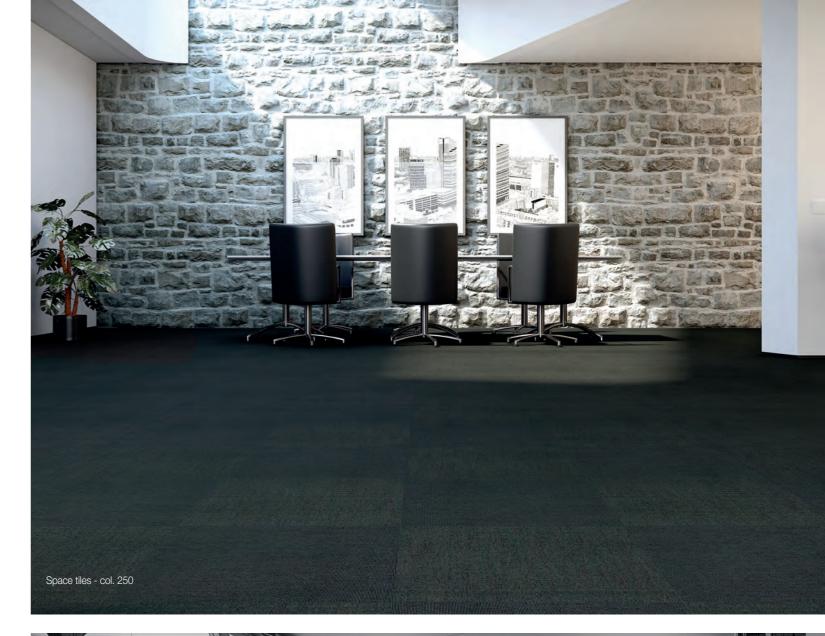

# Space TEXTiles

The flat woven quality Space combines comfort and qualit, and is suitable for extra heavy commercial use. The quality is available in 8 different colours, and can be delivered as both broadloom and carpet tiles.

Tiles

100% PA 6.0 Aqualon

Continuous dyed

33 Commercial - heavy

Technical details – broadloom
Technical details – tiles

### Installation:

| 1             | $\rightarrow$ |
|---------------|---------------|
| $\rightarrow$ | 1             |

Recommended stocked

T326250 - 45 m<sup>2</sup>

T326350 - 85 m<sup>2</sup>

T326600 - 200 m2