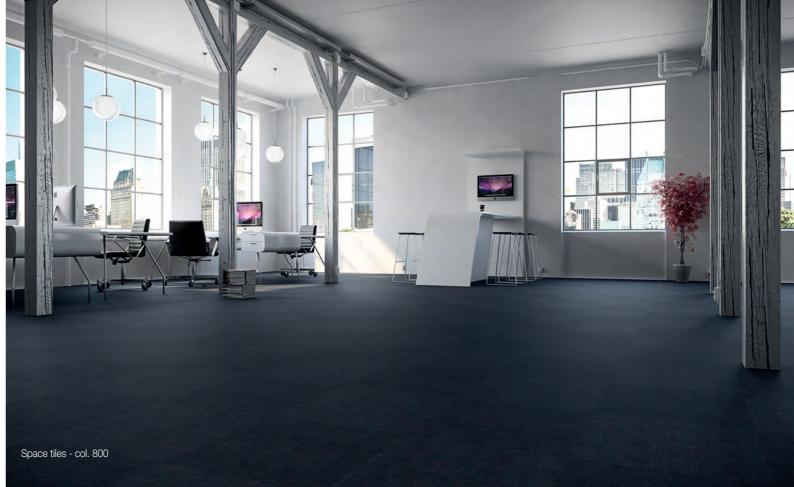

# Space TEXTiles

The flat woven quality Space combines comfort and qualit, and is suitable for extra heavy commercial use. The quality is available in 8 different colours, and can be delivered as both broadloom and carpet tiles.

Tiles

100% PA 6.0 Aqualon

Continuous dyed

33 Commercial - heavy

Technical details – broadloom
Technical details – tiles

T326800 - 310 m2