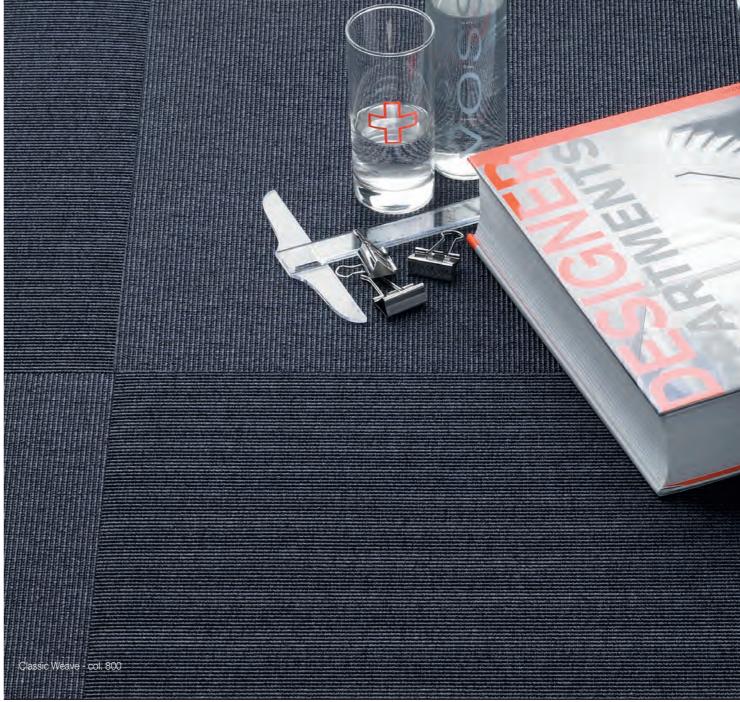

## Classic Weave TEXTiles

100% PA 6.6 Ascend Ultron®

Continuous dyed

33 Commercial - heavy

Technical details

#### Installation:

T750500 - 244 m<sup>2</sup>

T750400 - 711 m2 T750700 - 110 m<sup>2</sup>

T750600 - 81 m2