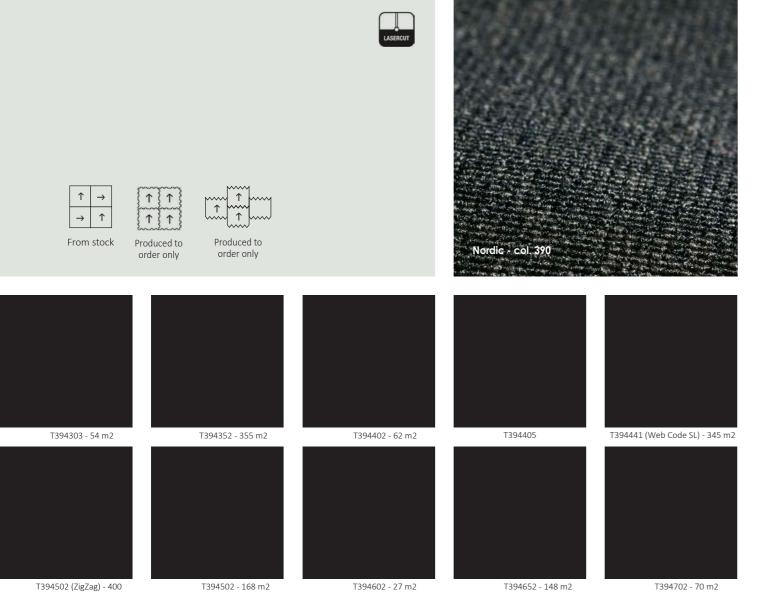

### Installation:

| 1             | $\rightarrow$ |
|---------------|---------------|
| $\rightarrow$ | 1             |

Recommended stocked

T326250 - 45 m<sup>2</sup>

T326350 - 85 m<sup>2</sup>

T326600 - 200 m2

T326800 - 310 m2