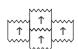

### Installation:

| 1             | $\rightarrow$ |
|---------------|---------------|
| $\rightarrow$ | 1             |

Recommended stocked

T326250 - 45 m<sup>2</sup>

T326350 - 85 m<sup>2</sup>

T326600 - 200 m2