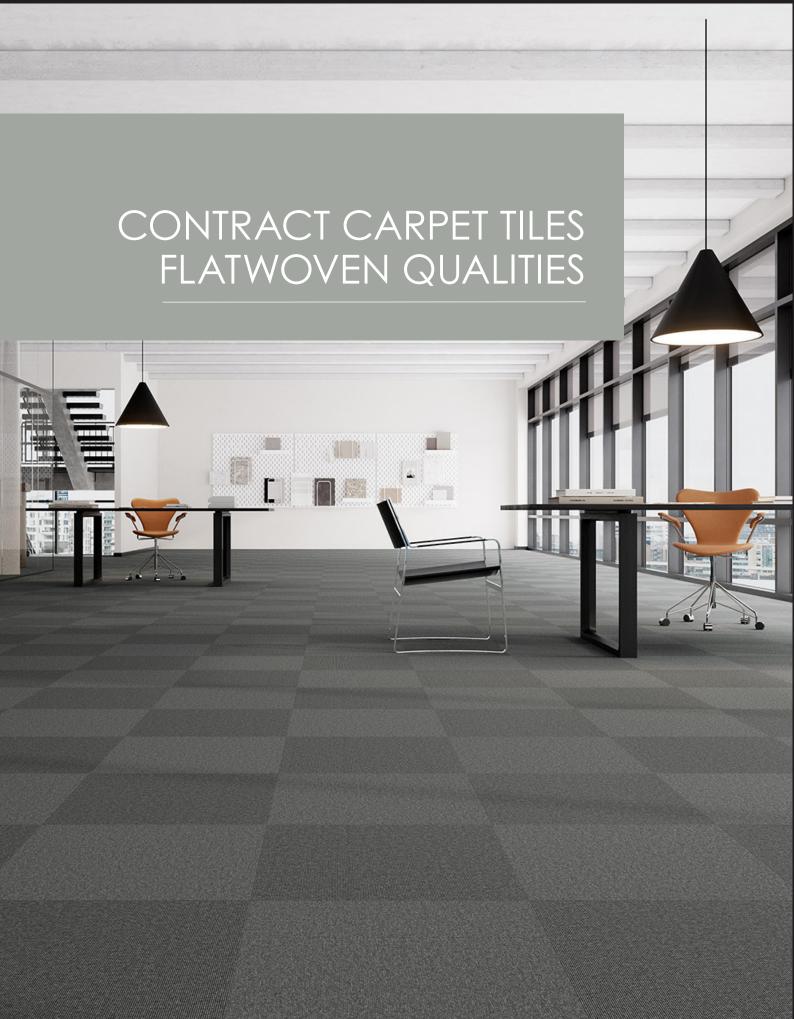

# Space TEXTiles

The flat woven quality Space combines comfort and qualit, and is suitable for extra heavy commercial use. The quality is available in 8 different colours, and can be delivered as both broadloom and carpet tiles.