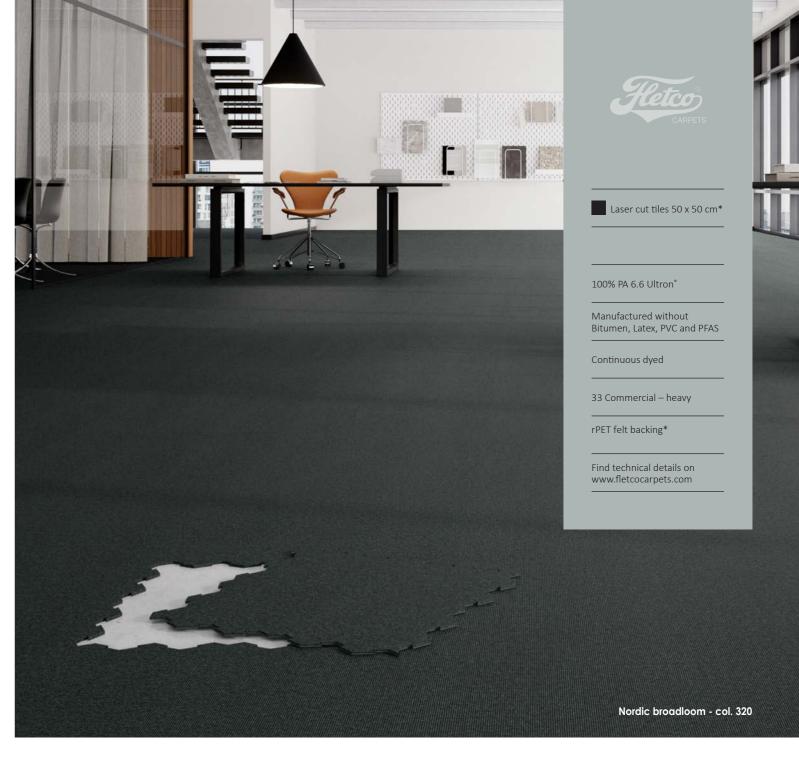

### – Nordic beauty for all times

Nordic offers a similarly simple design as COM 1000 and is the essence of a timeless carpet with high quality as the key factor. The classic expression sparks associations to cobblestone paving, a classic architectural element in the urban space.

With its Nordic simplicity, based on proud weaving traditions, this carpet is a beautiful choice at all times and for any type of commercial project. Like most Fletco carpets, Nordic is woven of white, undyed yarn and dyed after weaving, which offers a high degree of flexibility for specific commissions, a wider colour range and the possibility of custom colours.

Available as square carpet tiles.

T394853 - 272 n